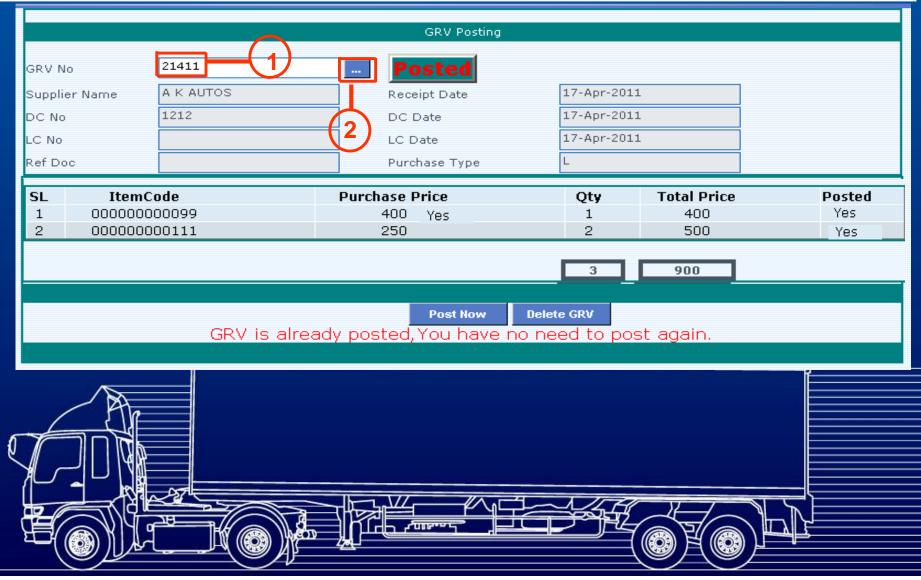

|                | ccessfully      | © 2008 Nit |
| y Group           |       |                | ccessfully      | © 2008 Nit |
| vy Group          |       |                | ccessfully      | © 2008 Nit |
| ny Group.         |       |                | ccessfully      | © 2008 Nit |
| y Group           |       |                | ccessfully      | © 2008 Nit |
| y Group           |       |                | ccessfully      | © 2008 Nit |
| y Group.          |       |                | ccessfully      | © 2008 Nit |
|                   |       |                |                 | © 2008 Nit |
| y Group.          |       |                |                 |            |
| y Group.          |       |                |                 |            |

## SAME GRV COULD NOT BE POSTED

#### STEP 1



## POSTED GRV COULD NOT BE DELETED

#### **STEP 2**

|                |                  | -                 | GRV Posting                         |                            |                        |               |
|----------------|------------------|-------------------|-------------------------------------|----------------------------|------------------------|---------------|
| GRV No         | 0                | 21414             | - Posted                            |                            |                        |               |
| Supplie        | er Name          | ASIA FUEL STATION | Receipt Date                        | 18-Apr-20                  | 11                     |               |
| DC No          |                  | 12                | DC Date