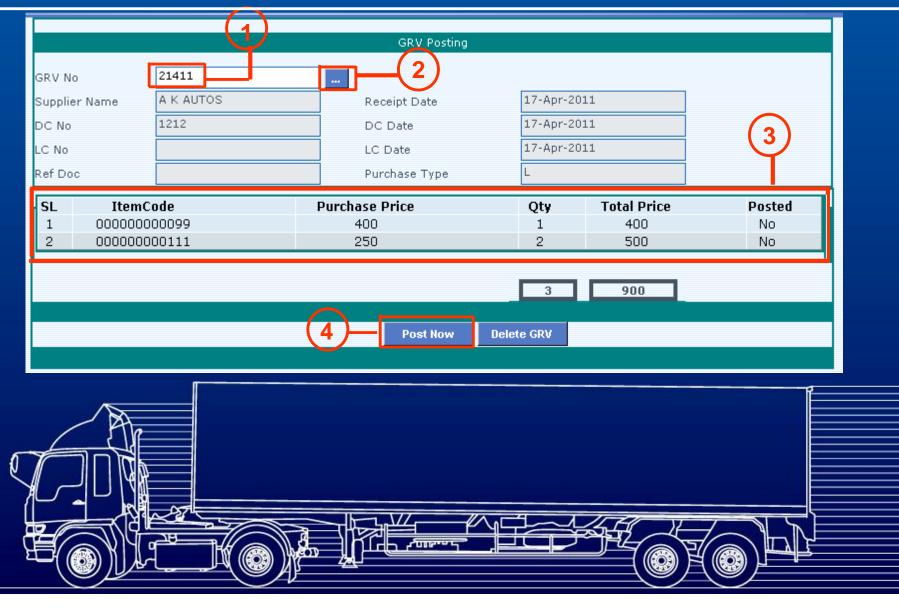

### **STEP 2**

|                   |       | GRV Posting    |                 |            |
|-------------------|-------|----------------|-----------------|------------|
| RV No             | 21411 |                |                 |            |
| upplier Name      |       | Receipt Date   | 17-Apr-2011     |            |
| C No              |       | DC Date        | 17-Apr-2011     |            |
| C No              |       | LC Date        | 17-Apr-2011     |            |
| ef Doc            |       | Purchase Type  |                 |            |
|                   |       |                |                 |            |
| SL Item           | Code  | Purchase Price | Qty Total Price | Posted     |
| y Group           |       | GRV Posting su | ccessfully      | © 2008 Nit |
| y Group. <u> </u> |       |                | ccessfully      | © 2008 Nit |
| y Group           |       |                | ccessfully      | © 2008 Nit |
| vy Group          |       |                | ccessfully      | © 2008 Nit |
| ny Group.         |       |                | ccessfully      | © 2008 Nit |
| y Group           |       |                | ccessfully      | © 2008 Nit |
| y Group           |       |                | ccessfully      | © 2008 Nit |
| y Group.          |       |                | ccessfully      | © 2008 Nit |
|                   |       |                |                 | © 2008 Nit |
| y Group.          |       |                |                 |            |
| y Group.          |       |                |                 |            |