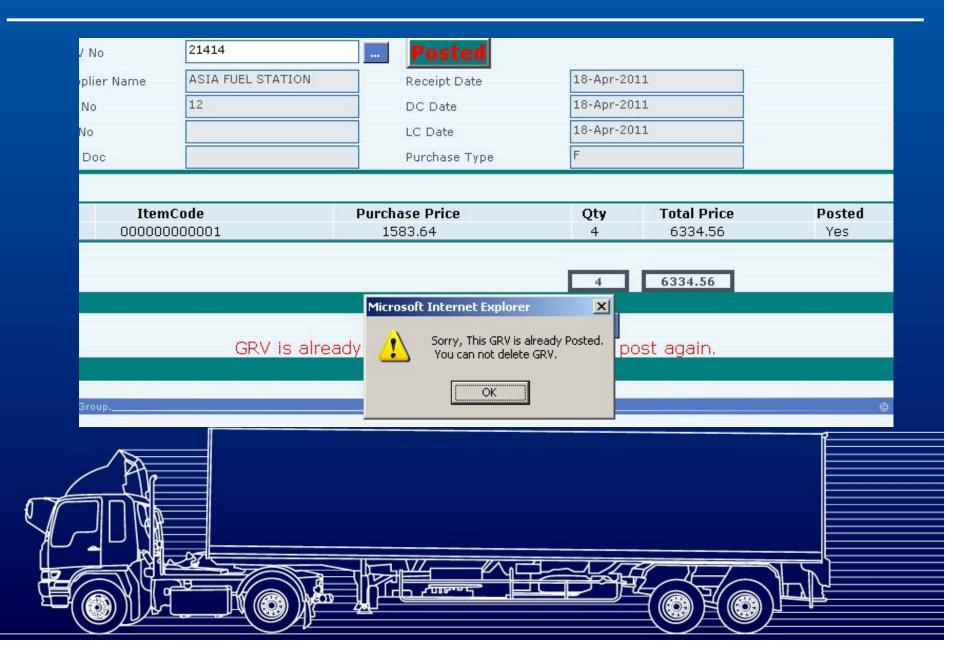

## POSTED GRV COULD NOT BE DELETED

#### **STEP 2**

|                |                  | -                 | GRV Posting                         |                            |                        |               |
|----------------|------------------|-------------------|-------------------------------------|----------------------------|------------------------|---------------|
| GRV No         | 0                | 21414             | - Posted                            |                            |                        |               |
| Supplie        | er Name          | ASIA FUEL STATION | Receipt Date                        | 18-Apr-20                  | 11                     |               |
| DC No          |                  | 12                | DC Date                             | 18-Apr-20                  |                        |               |
| LC No          |                  |                   | LC Date                             | 18-Apr-20                  | 11                     |               |
| Ref Do         | с                |                   | Purchase Type                       | F                          |                        |               |
|                |                  |                   |                                     |                            |                        |               |
| <b>SL</b><br>1 | ItemC<br>0000000 |                   | Purchase Price<br>1583.64           | Qty<br>4                   | Total Price<br>6334.56 | Posted<br>Yes |
|                |                  |                   |                                     |                            |                        |               |
|                |                  |                   | Poet Now                            | Delete CDV                 | 3                      |               |
|                |                  | GRV is alre       | Post Now<br>eady posted, You have n | Delete GRV<br>O heed to po |                        |               |
|                | 1.100            | GRV is alre       |                                     |                            |                        |               |
|                |                  | GRV is alre       |                                     |                            |                        |               |
|                |                  | GRV is alre       |                                     |                            |                        |               |
|                |                  | GRV is alre       |                                     |                            |                        |               |
| Ĺ              |                  | GRV is alre       |                                     |                            |                        |               |
| Ĺ              |                  | GRV is alre       |                                     |                            |                        |               |
| Ĺ              |                  | GRV is alre       |                                     |                            |                        |               |
|                |                  | GRV is alre       | ady posted, You have n              |                            |                        |               |

## **POSTED GRV COULD NOT BE DELETED**