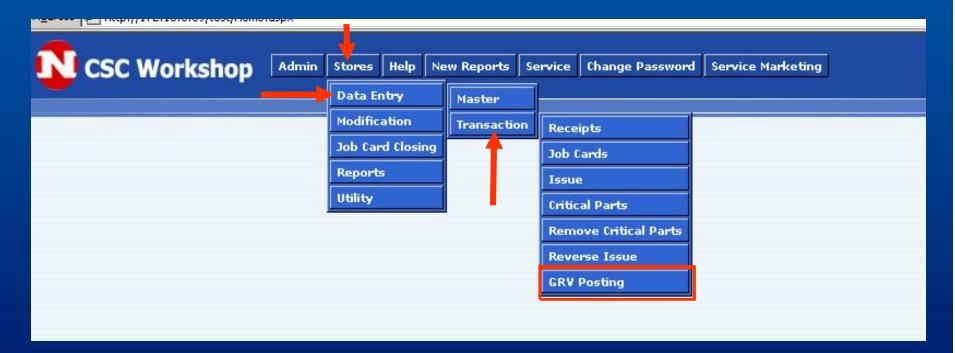

# NITOL MOTORS LTD (SERVICE AND PARTS) 100 TONGI INDUSTRIAL AREA, GARZIPUR

## SOFTWARE DOCUMENTARY (IT DIVISION)

## **NEW MENU ADDED : GRV POSTING**





## **NEW FEATURE : GRV POSTING FORM**

|               | GRV Posting   |        |  |
|---------------|---------------|--------|--|
| GRV No        |               |        |  |
| Supplier Name | Receipt Date  |        |  |
| DC No         | DC Date       |        |  |
| LC No         | LC Date       |        |  |
| Ref Doc       | Purchase Type |        |  |
|               |               |        |  |
|               | Post Now Dele | te GRV |  |

## **GRV POSTING PROCEDURE**

**STEP 1** 



## **GRV POSTING PROCEDURE**

### **STEP 2**

|                   |       | GRV Posting    |                 |            |
|-------------------|-------|----------------|-----------------|------------|
| RV No             | 21411 |                |                 |            |
| upplier Name